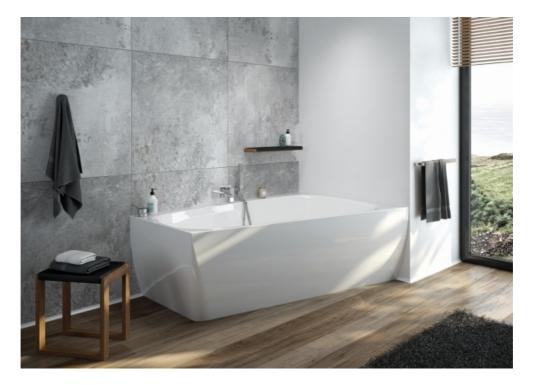

## iSensi Trapez Monolith

**ISENSI TRAPEZ MONOLITH** Product number: iSensi Trapez Monolith

The iSensi bathtubs from HOESCH are a unique combination of design, functionality and comfort. Smooth and elegant lines, a wide range of shapes and sizes for different bathrooms. Available in freestanding or built-in versions. iSensi can also be combined with a whirlpool system and an additional lighting system to further enhance the bathing experience. iSensi combines the advantages of monobloc and built-in bathtubs with the many additional options - choose a complete system!