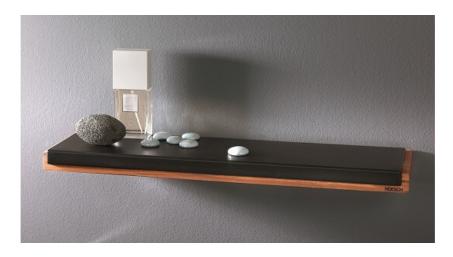

## SHELF MADE OF WATER-RESISTANT DOUSSIE WOOD AND PU PAD

Product number: 8922101

HOESCH completes the bathing fun. It is the practical little things that make the pleasure in the bathroom perfect. That is why HOESCH, in cooperation with the team from yellow design, has created a range of accessories which is stunning in all respects. Useful down to the smallest detail and beautiful to look at. The shapes are reduced and clear so that they can be integrated into any bathroom concept, and the material mix of black PU supports and exquisite, water-resistant doussie is a genuine eye-catcher.