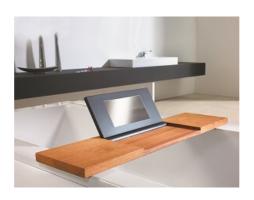

## Bathtub tray made of water resistant doussie wood and PU pad with integrated mirror

## BATHTUB TRAY MADE OF WATER RESISTANT DOUSSIE WOOD AND PU PAD WITH INTEGRATED MIRROR

Product number: 8921701

HOESCH completes the bathing fun. It is the practical little things that make the pleasure in the bathroom perfect. That is why HOESCH, in cooperation with the team from yellow design, has created a range of accessories which is stunning in all respects. Useful down to the smallest detail and beautiful to look at. The shapes are reduced and clear so that they can be integrated into any bathroom concept, and the material mix of black PU supports and exquisite, water-resistant doussie is a genuine eye-catcher.