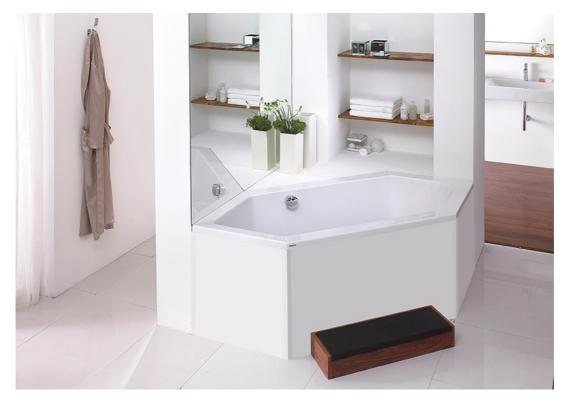

## Glas panel hexagonal

GLAS PANEL HEXAGONAL Product number: Glasverkleidung Sechseck

Set colour accents! With this additional option, you can harmoniously round off your bathroom colour concept: with a mirror-smooth glass cladding for your bathtub. Choose your desired colour from the earth tones: Black, slate grey, telegrey, stone grey or white. Costly walling and re-walling of the baths is a thing of the past. The bathtub base frame is completely pre-assembled and the individual panes can be attached quickly, easily and securely using a magnetic system. These claddings are ideal for whirlpool tubs, as only the glass panel needs to be removed for maintenance or repairs and the whirlpool system is easily accessible.