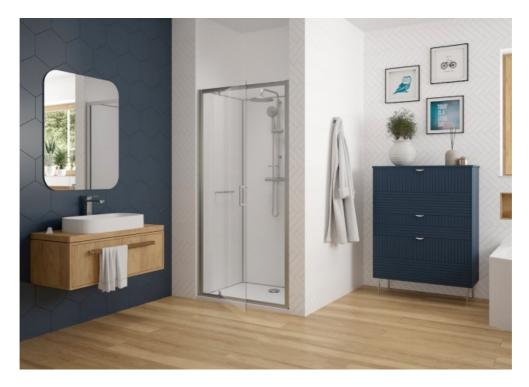

## SHOWER CABIN NUNITY NICHE

Product number: nUnity mit Flügeltüren zur Nische

nUnity is a real revolution in showering. Are you worried about choosing individual bathroom elements? Our designers have taken on this task for you and created a complete product. The complete enclosure is perfect for any bathroom. Its uniqueness lies in the detail - all elements, from the shower tray to the thermostatic mixer, are perfectly coordinated, so you don't have to assemble the components yourself. When you choose nUnity, you get everything you need to create the perfect shower environment. The shower enclosure is made of safety glass with EverClean coating. The front part of the cubicle is made of transparent glass, while the rear walls are in white. Thanks to this combination, we have the possibility to adapt the cabin to any bathroom décor. The standard shower set includes an adjustable rain and hand shower, a thermostatic mixer and a practical shelf for shower items. A shower tray made of our successful Solique material with a SoliquePro surface is the perfect complement to the nUnity shower enclosure and forms a harmonious whole with it.