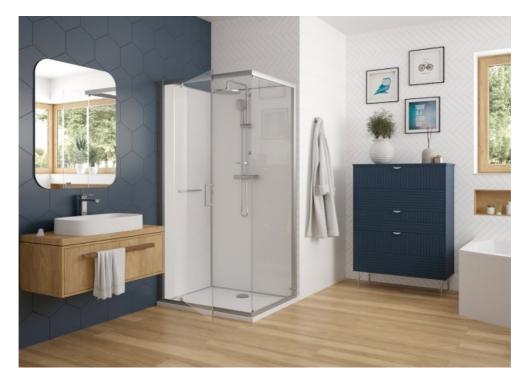

## shower cabin nUnity hinged doors

SHOWER CABIN NUNITY HINGED DOORS Product number: nUnity mit Flügeltüren

nUnity is a real revolution in showering. Are you worried about choosing individual bathroom elements? Our designers have taken on this task for you and created a complete product. The complete enclosure is perfect for any bathroom. Its uniqueness lies in the detail - all elements, from the shower tray to the thermostatic mixer, are perfectly coordinated, so you don't have to assemble the components yourself. When you choose nUnity, you get everything you need to create the perfect shower environment. The shower enclosure is made of safety glass with EverClean coating. The front part of the cubicle is made of transparent glass, while the rear walls are in white. Thanks to this combination, we have the possibility to adapt the cabin to any bathroom décor. The standard shower set includes an adjustable rain and hand shower, a thermostatic mixer and a practical shelf for shower items. A shower tray made of our successful Solique material with a SoliquePro surface is the perfect complement to the nUnity shower enclosure and forms a harmonious whole with it.