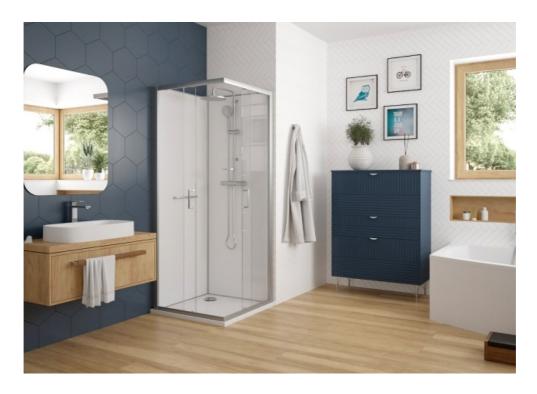

## SHOWER CABIN NUNITY HINGED DOORS

Product number: nUnity mit zwei Schiebetüren

nUnity is a real revolution in showering. Are you worried about choosing individual bathroom elements? Our designers have taken on this task for you and created a complete product. The complete enclosure is perfect for any bathroom. Its uniqueness lies in the detail - all elements, from the shower tray to the thermostatic mixer, are perfectly coordinated, so you don't have to assemble the components yourself. When you choose nUnity, you get everything you need to create the perfect shower environment. The shower enclosure is made of safety glass with EverClean coating. The front part of the cubicle is made of transparent glass, while the rear walls are in white. Thanks to this combination, we have the possibility to adapt the cabin to any bathroom décor. The standard shower set includes an adjustable rain and hand shower, a thermostatic mixer and a practical shelf for shower items. A shower tray made of our successful Solique material with a SoliquePro surface is the perfect complement to the nUnity shower enclosure and forms a harmonious whole with it.