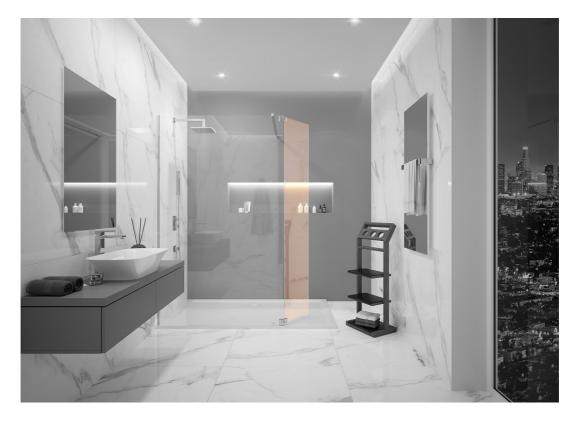

## ADDITIONAL GLASS WALL LUMIA+ FOR SHOWER CABIN

Product number: 8629461.101414

LUMIA+ - the flexible extension for shower enclosures. For anyone who already has a walk-in shower enclosure at home, the Lumia+ movable shower enclosure is an attractive solution. The 200 or 210 cm high and 37 cm wide glass door can be used either as an extension in width or as an L-shaped addition to the entrance area. Children can thus also splash around in the open shower with great pleasure and increased splash protection. The Lumia+ shower enclosure is compatible with all walk-in cabins from HOESCH such as One&One, Free, Liberty and Muna.