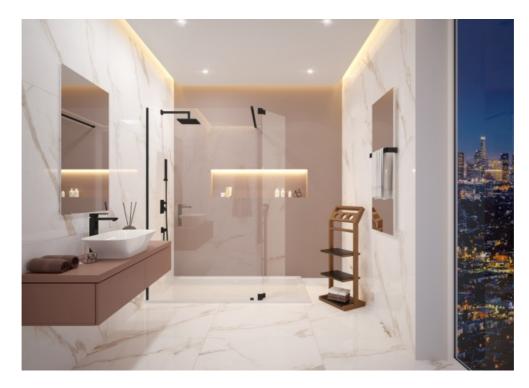

## ADDITIONAL GLASS WALL LUMIA+ FOR SHOWER CABIN

Product number: 8629461.101414

LUMIA+ - the flexible extension for shower enclosures. For anyone who already has a walk-in shower enclosure at home, the Lumia+ movable shower enclosure is an attractive solution. The 200 or 210 cm high and 37 cm wide glass door can be used either as an extension in width or as an L-shaped addition to the entrance area. Children can thus also splash around in the open shower with great pleasure and increased splash protection. The Lumia+ shower enclosure is compatible with all walk-in cabins from HOESCH such as One&One, Free, Liberty and Muna.