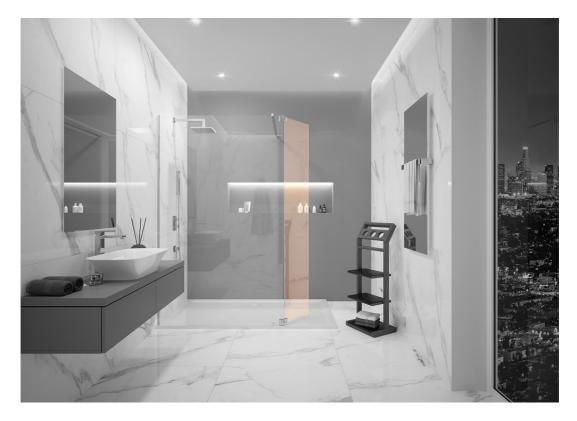

## ADDITIONAL GLASS WALL LUMIA+ FOR SHOWER CABIN

Product number: 8629461.101401

LUMIA+ - the flexible extension for shower enclosures. For anyone who already has a walk-in shower enclosure at home, the Lumia+ movable shower enclosure is an attractive solution. The 200 or 210 cm high and 37 cm wide glass door can be used either as an extension in width or as an L-shaped addition to the entrance area. Children can thus also splash around in the open shower with great pleasure and increased splash protection. The Lumia+ shower enclosure is compatible with all walk-in cabins from HOESCH such as One&One, Free, Liberty and Muna.