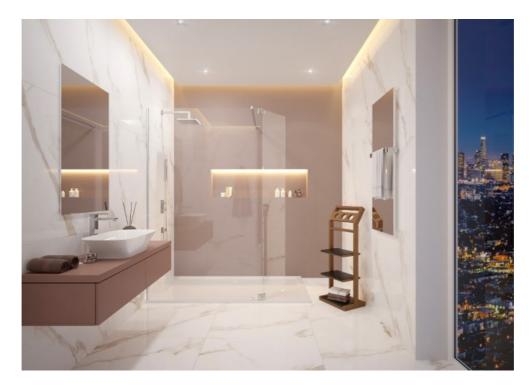

## ADDITIONAL GLASS WALL LUMIA+ FOR SHOWER CABIN

Product number: 8629461.101401

LUMIA+ - the flexible extension for shower enclosures. For anyone who already has a walk-in shower enclosure at home, the Lumia+ movable shower enclosure is an attractive solution. The 200 or 210 cm high and 37 cm wide glass door can be used either as an extension in width or as an L-shaped addition to the entrance area. Children can thus also splash around in the open shower with great pleasure and increased splash protection. The Lumia+ shower enclosure is compatible with all walk-in cabins from HOESCH such as One&One, Free, Liberty and Muna.