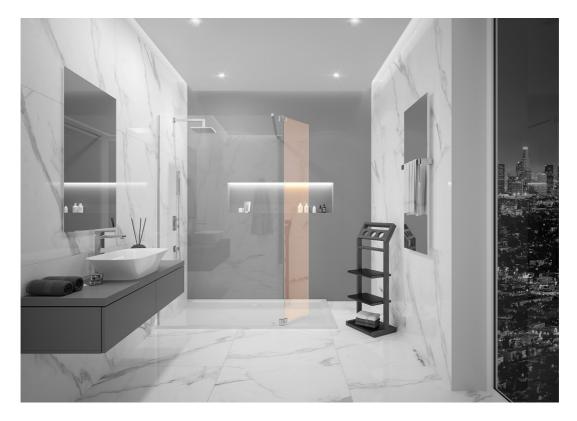

## ADDITIONAL GLASS WALL LUMIA+ FOR SHOWER CABIN

Product number: 8629460.101414

LUMIA+ - the flexible extension for shower enclosures. For anyone who already has a walk-in shower enclosure at home, the Lumia+ movable shower enclosure is an attractive solution. The 200 or 210 cm high and 37 cm wide glass door can be used either as an extension in width or as an L-shaped addition to the entrance area. Children can thus also splash around in the open shower with great pleasure and increased splash protection. The Lumia+ shower enclosure is compatible with all walk-in cabins from HOESCH such as One&One, Free, Liberty and Muna.