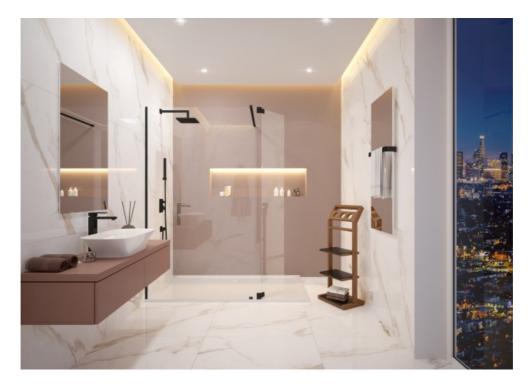

## ADDITIONAL GLASS WALL LUMIA+ FOR SHOWER CABIN

Product number: 8629460.101414

LUMIA+ - the flexible extension for shower enclosures. For anyone who already has a walk-in shower enclosure at home, the Lumia+ movable shower enclosure is an attractive solution. The 200 or 210 cm high and 37 cm wide glass door can be used either as an extension in width or as an L-shaped addition to the entrance area. Children can thus also splash around in the open shower with great pleasure and increased splash protection. The Lumia+ shower enclosure is compatible with all walk-in cabins from HOESCH such as One&One, Free, Liberty and Muna.