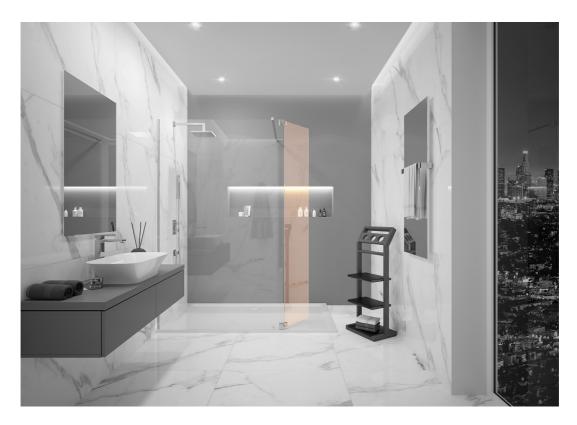

## additional glass wall Lumia+ 2090 for shower cabin

## ADDITIONAL GLASS WALL LUMIA+ FOR SHOWER CABIN

Product number: 8629460.101401

LUMIA+ - the flexible extension for shower enclosures. For anyone who already has a walk-in shower enclosure at home, the Lumia+ movable shower enclosure is an attractive solution. The 200 or 210 cm high and 37 cm wide glass door can be used either as an extension in width or as an L-shaped addition to the entrance area. Children can thus also splash around in the open shower with great pleasure and increased splash protection. The Lumia+ shower enclosure is compatible with all walk-in cabins from HOESCH such as One&One, Free, Liberty and Muna.