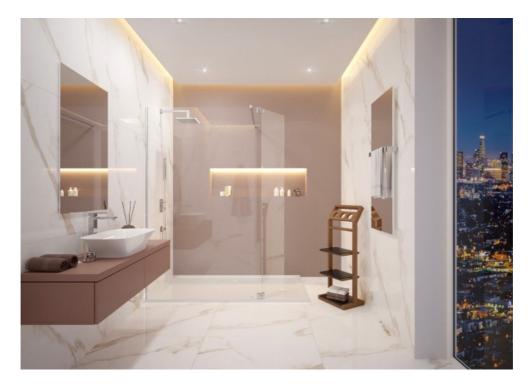

## ADDITIONAL GLASS WALL LUMIA+ FOR SHOWER CABIN

Product number: 8629460.101401

LUMIA+ - the flexible extension for shower enclosures. For anyone who already has a walk-in shower enclosure at home, the Lumia+ movable shower enclosure is an attractive solution. The 200 or 210 cm high and 37 cm wide glass door can be used either as an extension in width or as an L-shaped addition to the entrance area. Children can thus also splash around in the open shower with great pleasure and increased splash protection. The Lumia+ shower enclosure is compatible with all walk-in cabins from HOESCH such as One&One, Free, Liberty and Muna.