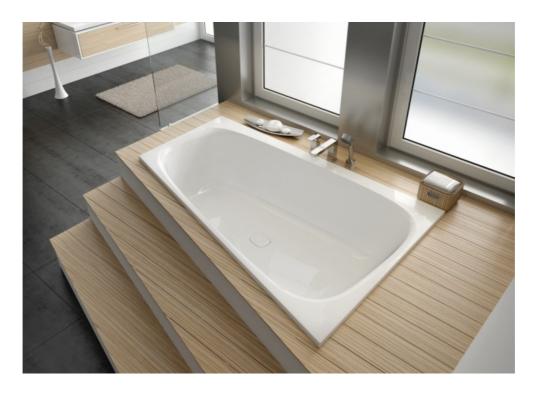

## **BATHTUB ISENSI TRAPEZE-SHAPED**

Product number: iSensi Trapez

The iSensi bath is made of bathroom-quality acrylic – a warm welcome to the new spacious HOESCH comfort zone. iSensi offering an extremely spacious comfort zone. This is provided for by the centrally positioned outlet in the oval basic shape. The positive properties of the highgrade cast bathroom quality acrylic also provide for relaxation and well-being. The material insulates heat extremely well and its surface is very smooth, pore-free and insensitive. This feels pleasantly warm and cosy, as well as being easier to look after.