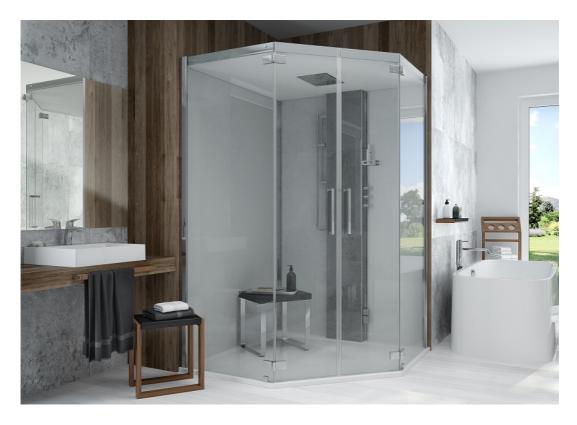

## SensePerience 5-corner variant

## SENSEPERIENCE 5-CORNER VERSION SINGLE SEATER

Product number: SensePerience Fünfeck

Harmony for body and soul. SensePerience combines a shower with a steam cabin in one single product and can be perfectly integrated even in small bathrooms. The steam bath is both relaxing and refreshing. The transparent, lightweight design and high degree of freedom of movement in the shower make the shower or steam bath an unforgettable experience. Music via Bluetooth and a colour changer create a very pleasant atmosphere. Perfect relaxation! Steam cabin with shower tray with anti-slip material. Basic equipment: – Rear panels in white made of toughened safety glass with EverClean coating – Front glass without frame, made of toughened safety glass with EverClean coating – Top made of laminated safety glass – High-capacity control panel integrated in the glass – Steam generator with automatic rinse and decalcification – Steam jet with a condensate drip tray – Glass function column – Thermostat 1/2", 1 shut-off valve – Rain shower, waterfall outlet and mist nozzle, can be operated electronically – Sound module with radio, 2 speakers – Bluetooth – LED strip with colour changer in the roof frame