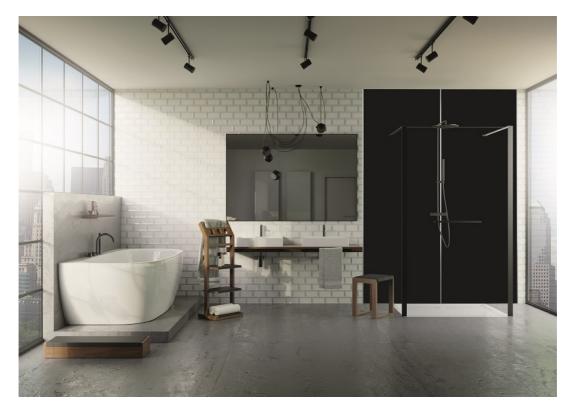

## Renovation system -Renovierungsplatte Black

## **RENOVATION SYSTEM - RENOVIERUNGSPLATTE BLACK**

Product number: 48110.095

Renovation systems - Simple and uncomplicated installation - Installation on old tiles or directly on masonry walls - Quick installation without drilling, depending on the nature of the subfloor: fastening with component adhesive - Durable, can be individually adapted to the conditions on site - Renovation panels and profiles can be cut to size directly on site - Acrylic panels:  $1200 \times 2500 \, \text{mm}$  - Thickness of the panels:  $3.2 \, \text{mm}$  - Aluminium profiles: Colour silver glossy