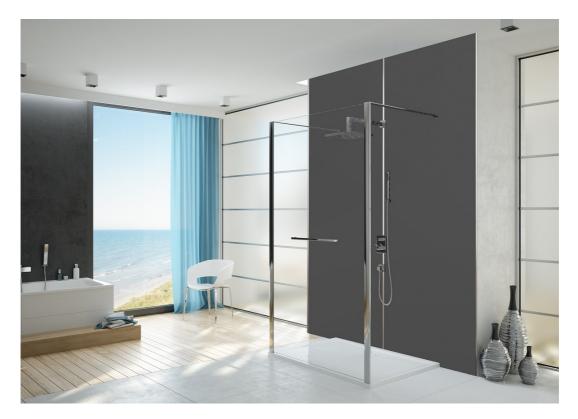

## Renovation system -Renovation Panel Slate grey

**RENOVATION SYSTEM - RENOVATION PANEL SLATE GREY** Product number: 48110.715

Renovation systems - Simple and uncomplicated installation - Installation on old tiles or directly on masonry walls - Quick installation without drilling, depending on the nature of the subfloor: fastening with component adhesive - Durable, can be individually adapted to the conditions on site - Renovation panels and profiles can be cut to size directly on site - Acrylic panels: 1200 x 2500 mm - Thickness of the panels: 3.2 mm - Aluminium profiles: Colour silver glossy

| Colour   | Slate grey                                |
|----------|-------------------------------------------|
| Тур      | 48110.715                                 |
| Length   | 2500                                      |
| Width    | 1200                                      |
| Height   | 3                                         |
| Material | Special accessories for shower enclosures |
| EAN code | 4044559147287                             |
|          |                                           |