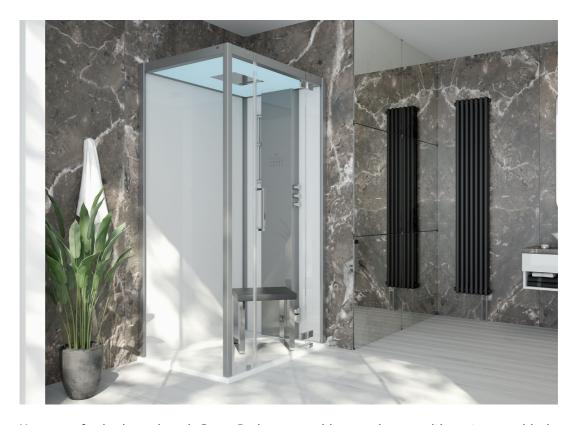

## SENSEPERIENCE RECTANGULAR SHORT SIDE

Product number: SensePerience Rechteck kurz

Harmony for body and soul. SensePerience combines a shower with a steam cabin in one single product and can be perfectly integrated even in small bathrooms. The steam bath is both relaxing and refreshing. The transparent, lightweight design and high degree of freedom of movement in the shower make the shower or steam bath an unforgettable experience. Music via Bluetooth and a colour changer create a very pleasant atmosphere. Perfect relaxation! Steam cabin with shower tray with anti-slip material. Basic equipment: – Rear panels in white made of toughened safety glass with EverClean coating – Front glass without frame, made of toughened safety glass with EverClean coating – Top made of laminated safety glass – High-capacity control panel integrated in the glass – Steam generator with automatic rinse and decalcification – Steam jet with a condensate drip tray – Glass function column – Thermostat 1/2", 1 shut-off valve – Rain shower, waterfall outlet and mist nozzle, can be operated electronically – Sound module with radio, 2 speakers – Bluetooth – LED strip with colour changer in the roof frame