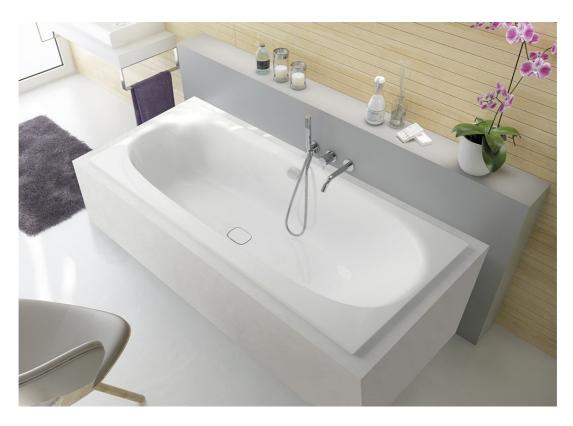

## Bathtub iSensi Rectangular

## **BATHTUB ISENSI RECTANGULAR**

Product number: iSensi Rechteck

The iSensi bath is made of bathroom-quality acrylic – a warm welcome to the new spacious HOESCH comfort zone. iSensi offering an extremely spacious comfort zone. This is provided for by the centrally positioned outlet in the oval basic shape. The positive properties of the highgrade cast bathroom quality acrylic also provide for relaxation and well-being. The material insulates heat extremely well and its surface is very smooth, pore-free and insensitive. This feels pleasantly warm and cosy, as well as being easier to look after.