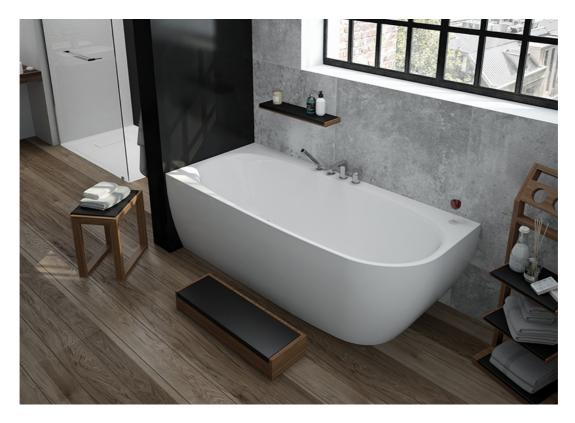

## iSensi corner monolith overflow filling

## ISENSI CORNER MONOLITH OVERFLOW FILLING

Product number: iSensi Asymmetrisch Monoblock Überlaufbefüllung

With its strong inner values, appealingly contoured silhouette and luxurious comfort when reclining, iSensi is the ideal bathroom highlight. The combination of a new and sophisticated production process with specialised expertise has created a perfectly seamless monoblock. The surface always feels warm to the touch, is extremely smooth and pore-free, and also shines with an incredible lustre.

| Тур             | iSensi Asymmetrisch Monoblock<br>Überlaufbefüllung |
|-----------------|----------------------------------------------------|
| Height          | 600                                                |
| Depth           | 450                                                |
| Capacity (I)    | 235                                                |
| Intrasat weight | 55                                                 |
| EAN code        | 4144559126746                                      |