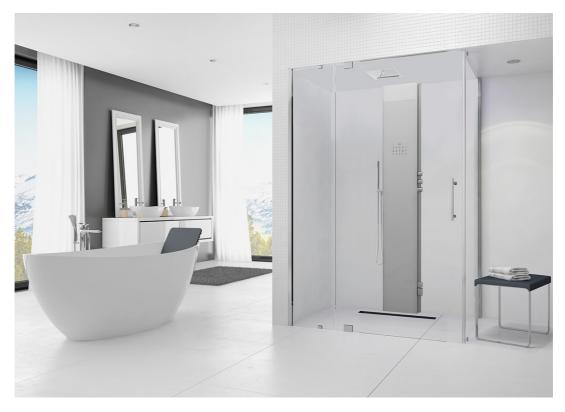

## **PANEL SENSEPERIENCE 4,0 KW**

Product number: 68156.551

The high-quality SensePerience steam panel can be selected as a suitable enhancement for existing showering cabins. It also offers you considerable scope in new bathrooms to customise the shower cabin to your taste. Extremely practical and intuitive to use, the modern touch-screen panel allows for easy and precise control of all functions – from the radio sound system and Bluetooth connection through to the lighting with colour changer and the powerful steam generator. The matching rain shower also offers an exclusive and pleasant choice: you can select between "Waterfall" for a waterfall showering experience or the "Cool down" nozzle to feel like you are surrounded by mist. Hoesch's SensePerience Steam Panel provides the best conditions to escape the stress of everyday life at the touch of a button and to enjoy relaxation and sensual well-being at home.