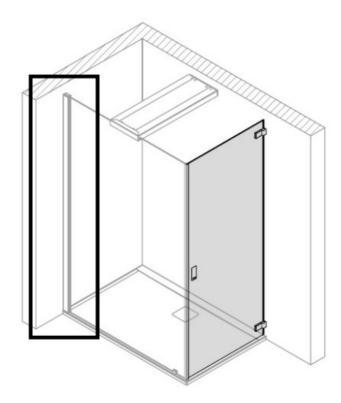

## Wall profile 2200 mm for attachment of the Glas panel 8mm

## WALL PROFILE 2200 MM FOR ATTACHMENT OF THE GLAS PANEL 8MM

Product number: 149066

with stainless steel look for attachment of the glass panel (8 mm, glass provided by customer). The wall connection profile can be shortened to the desired length during fitting. Adjustment range of the wall connection profile: +/-8mm