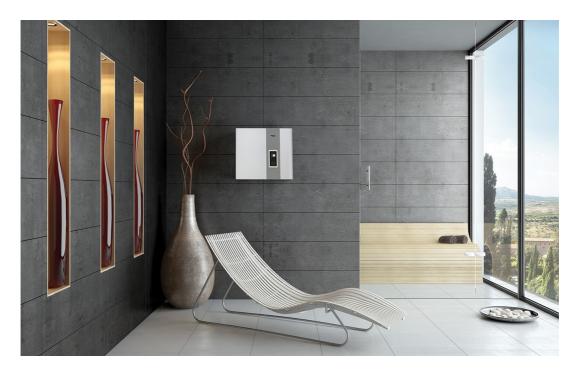

## STEAM GENERATOR HOESCH COMFORT

Product number: 68230

A powerful HOESCH Comfort steam generator (with 6/12/21 kW) is available for any sized steam cabin fitted by the customer, for example tiled cabins. A permanent water connection for continuous steam supply and integrated temperature control ensure unlimited steam enjoyment. Full steam ahead for added comfort. Basic equipment: – Metal casing with stainless steel tank, automatic decalcification included – Permanent water connection with fully automatic temperature control incl. temperature sensor – Integrated control panel – Steam nozzle and fixings included Performance features: – Hoesch Comfort 6 - 6 kW, room size of 3 - 8 m3 – Hoesch Comfort 12 - 12 KW, room size of 6 - 14 m3 – Hoesch Comfort 21 - 21 kW, room size of 10 - 22 m3