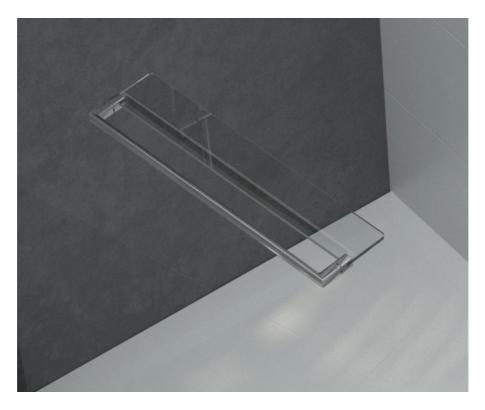

## Shower One&One - Rail with shelf

**SHOWER ONE&ONE - RAIL WITH SHELF** Product number: 41511

You can add practical accessories to your shower enclosure: a towel rail attached to the outside of the shower cabin glass pane and a glass shelf on the inside of the enclosure for everything you need in the shower. These useful features make it even easier to relax in the bathroom.