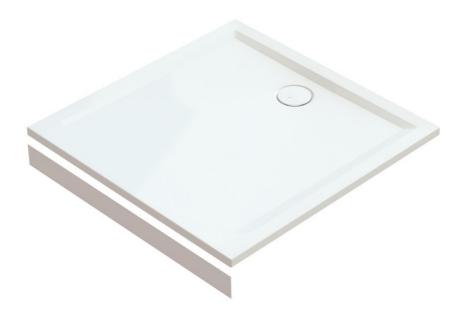

## APRON FOR SHOWER TRAY MUNA

Product number: Aluminiumschürze für DW Muna

The aluminium skirting is a special characteristic of HOESCH shower trays. Our specialists recommend using a shower cabin. It provides easy access to the space under the shower tray, which is important for any maintenance work. The cabin is made of aluminium and is available in white as standard.