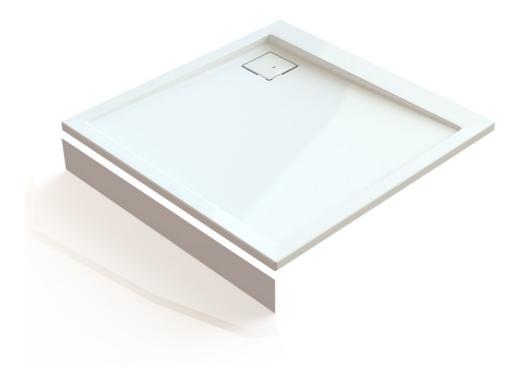

## APRON FOR SHOWER TRAY SAMAR

Product number: Aluminiumschürze für DW Samar

The aluminium skirting is a special characteristic of HOESCH shower trays. Our specialists recommend using a shower cabin. It provides easy access to the space under the shower tray, which is important for any maintenance work. The cabin is made of aluminium and is available in white as standard.