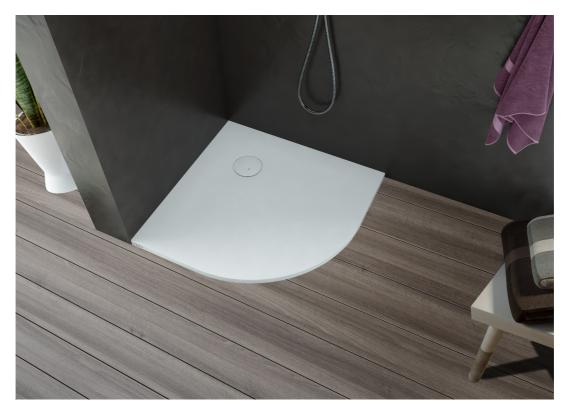

## NIAS OUARTER CIRCLE

Product number: Nias Viertelkreis

Naturally elegant – the NIAS shower tray unites the positive material properties of Solique mineral cast with an exclusive textured surface. It looks exquisite and feels pleasantly natural and intimate from the very start. This allows the new NIAS shower tray to make a real impression in any sophisticated bathroom – and it is also extremely flexible, meaning it can be adapted to suit the requirements of your bathroom. There are almost limitless options for bathroom design thanks to over 30 available tub sizes, from 700 x 700 mm to 2000 x 1000 mm, as well as a made to measure option. Optionally, the NEAS shower tray, already only 30 mm high, can also be installed flush to the floor, making it accessible for all: A completely elegant solution which is also highly robust, resistant and easy to maintain. • The widest range of mineral cast shower trays on the market • High degree of customisation options due to an almost unlimited selection of sizes, shapes and colours • Universal design, clean and simple • Ideal combination options with Hoesch shower enclosures • Solique's outstanding material properties • Various installation options • Accessible installation is possible • 15 mm depth, 30 mm material thickness