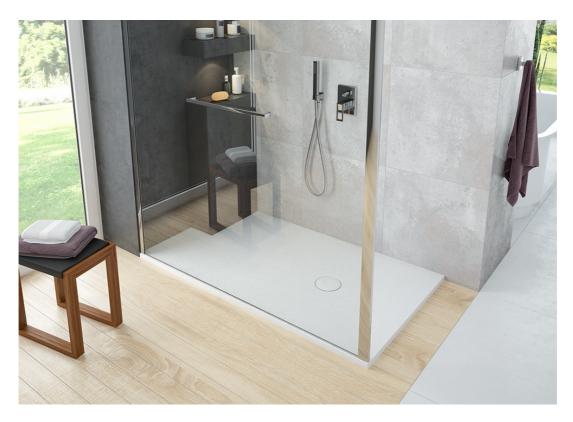

## NIAS RECTANGULAR CUT VERSION

Product number: Nias Rechteck Schneidbar

Naturally elegant – the NIAS shower tray unites the positive material properties of Solique mineral cast with an exclusive textured surface. It looks exquisite and feels pleasantly natural and intimate from the very start. This allows the new NIAS shower tray to make a real impression in any sophisticated bathroom – and it is also extremely flexible, meaning it can be adapted to suit the requirements of your bathroom. There are almost limitless options for bathroom design thanks to over 30 available tub sizes, from 700 x 700 mm to 2000 x 1000 mm, as well as a made to measure option. Optionally, the NEAS shower tray, already only 30 mm high, can also be installed flush to the floor, making it accessible for all: A completely elegant solution which is also highly robust, resistant and easy to maintain. • The widest range of mineral cast shower trays on the market • High degree of customisation options due to an almost unlimited selection of sizes, shapes and colours • Universal design, clean and simple • Ideal combination options with Hoesch shower enclosures • Solique's outstanding material properties • Various installation options • Accessible installation is possible • 15 mm depth, 30 mm material thickness