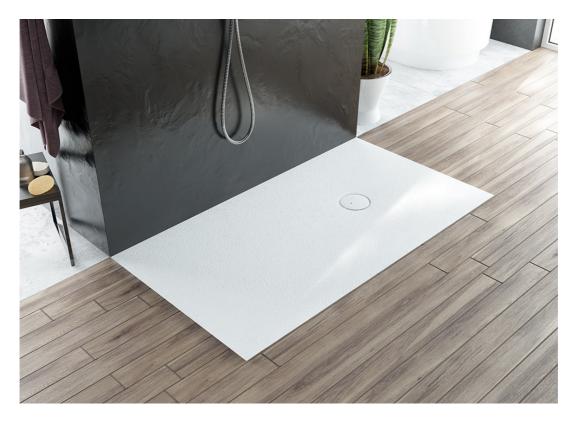

## NIAS SQUARE Product number: Nias Quadrat

Naturally elegant - the NIAS shower tray unites the positive material properties of Solique mineral cast with an exclusive textured surface. It looks exquisite and feels pleasantly natural and intimate from the very start. This allows the new NIAS shower tray to make a real impression in any sophisticated bathroom – and it is also extremely flexible, meaning it can be adapted to suit the requirements of your bathroom. There are almost limitless options for bathroom design thanks to over 30 available tub sizes, from 700 x 700 mm to 2000 x 1000 mm, as well as a made to measure option. Optionally, the NEAS shower tray, already only 30 mm high, can also be installed flush to the floor, making it accessible for all: A completely elegant solution which is also highly robust, resistant and easy to maintain. • The widest range of mineral cast shower trays on the market • High degree of customisation options due to an almost unlimited selection of sizes, shapes and colours • Universal design, clean and simple • Ideal combination options with Hoesch shower enclosures • Solique's outstanding material properties • Various installation options • Accessible installation is possible • 15 mm depth, 30 mm material thickness