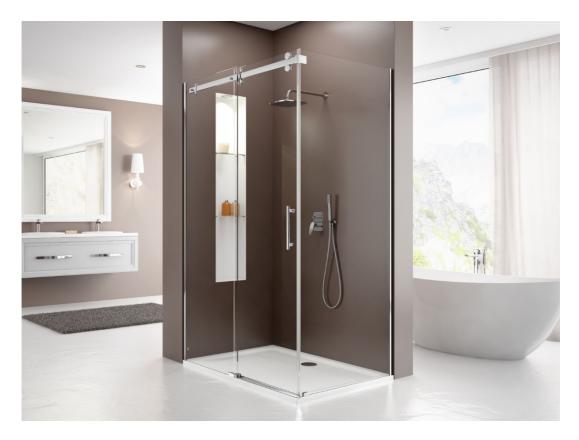

## MUNA RECTANGULAR CORNER VERSION

Product number: Muna Rechteck Ecke

Muna – find enjoyment beyond the sliding door Pure freedom. Enjoy totally new space dimensions when showering in the generous XXL format. The design is impressive with its pure, conscious minimalism: Enter the high-quality real glass cabin through a sliding door. Basic equipment: – Real glass shower enclosure (8 mm) with EverClean coating – Chromed wall profiles and support bar – Adjustment range: Wall connection profile +/- 10 mm