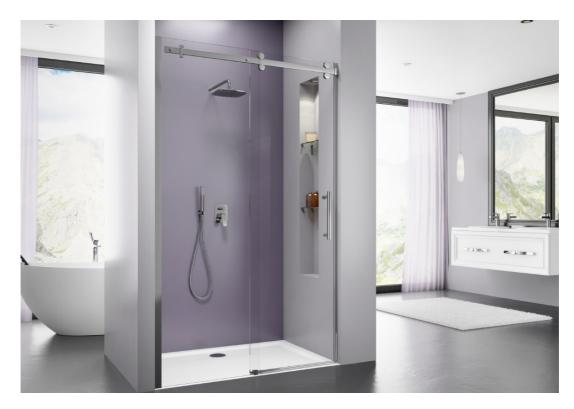

## **MUNA RECTANGULAR NICHE**

Product number: Muna Rechteck Nische

Muna – find enjoyment beyond the sliding door Pure freedom. Enjoy totally new space dimensions when showering in the generous XXL format. The design is impressive with its pure, conscious minimalism: Enter the high-quality real glass cabin through a sliding door. Basic equipment: – Real glass shower enclosure (8 mm) with EverClean coating – Chromed wall profiles and support bar – Adjustment range: Wall connection profile +/- 10 mm