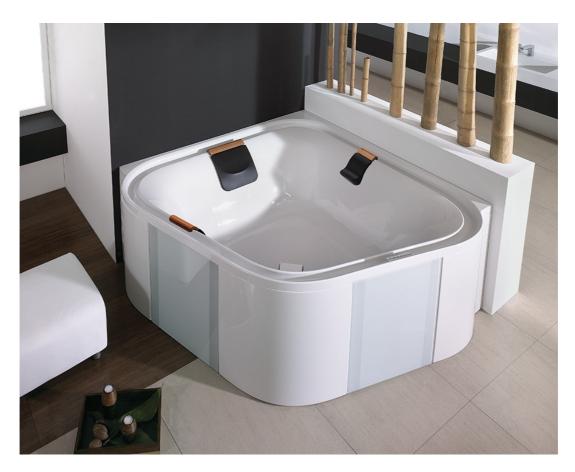

## **ERGO+ CORNER FREESTANDING**

Product number: Ergo+ Eckwanne freistehend

As the name implies: the new Ergo+ tub family from yellow design offers far more than mere ergonomics for the bath. More freedom of movement not only with the oval, rectangular or square models but also with the corner version. More individuality, because each model is available as a fitted or a freestanding version with Glas panelling – as a bathtub or whirltub. More bathing pleasure thanks to the overflow all around, optionally with LED lights. It allows you to immerse yourself more deeply when taking a bath and serves as a splash guard when whirling. Upon request, further extras are the nCorner cushions and armrests made of skin-friendly gel material.