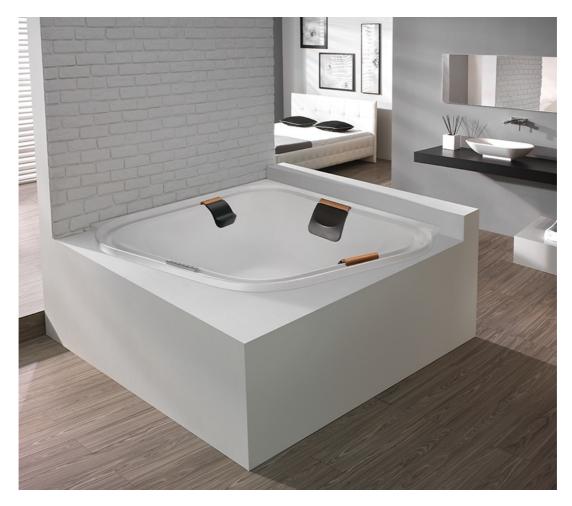

## ERGO+ CORNER Product number: Ergo+ Eckwanne

As the name implies: the new Ergo+ tub family from yellow design offers far more than mere ergonomics for the bath. More freedom of movement not only with the oval, rectangular or square models but also with the corner version. More individuality, because each model is available as a fitted or a freestanding version with Glas panelling – as a bathtub or whirltub. More bathing pleasure thanks to the overflow all around, optionally with LED lights. It allows you to immerse yourself more deeply when taking a bath and serves as a splash guard when whirling. Upon request, further extras are the nCorner cushions and armrests made of skin-friendly gel material.