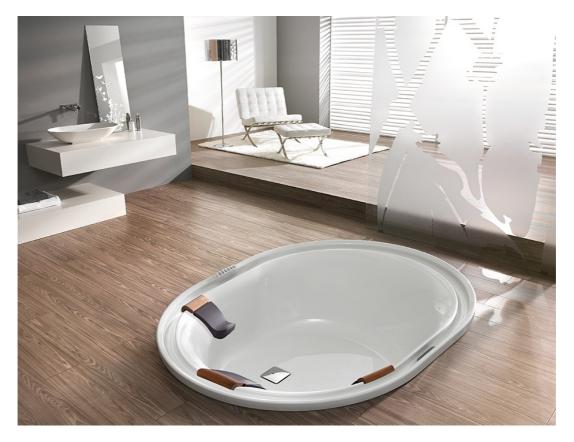

## ERGO+ OVAL Product number: Ergo+ Oval

As the name implies: the new Ergo+ tub family from yellow design offers far more than mere ergonomics for the bath. More freedom of movement not only with the oval, rectangular or square models but also with the corner version. More individuality, because each model is available as a fitted or a freestanding version with Glas panelling – as a bathtub or whirltub. More bathing pleasure thanks to the overflow all around, optionally with LED lights. It allows you to immerse yourself more deeply when taking a bath and serves as a splash guard when whirling. Upon request, further extras are the nCorner cushions and armrests made of skin-friendly gel material.