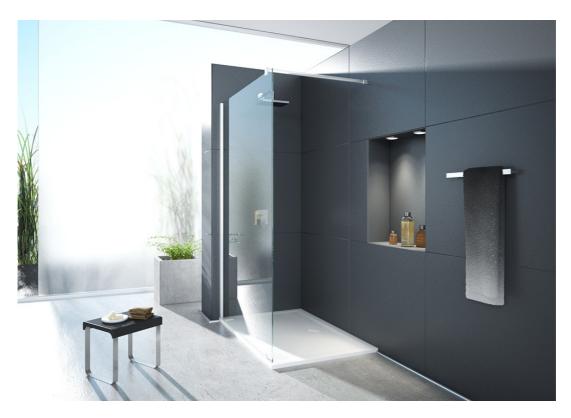

## ONE&ONE CORNER VERSION

Product number: One&One Eck

One&One: striking for its pure, conscious minimalism Sometimes the simple solutions are the best. This is also true of the shower enclosure from HOESCH: the One & One. Pure freedom. Enjoy totally new space dimensions when showering with the generous XXL format. The design is impressive with its pure, conscious minimalism: You enter the real glass cabin through a simple opening. The handrail can be shortened to the desired length during fitting. The One & One corner shower enclosure consists of a 210 cm-high shower partition made from real glass. With no door, it is easy to enter via the opening at the side. All profiles and brackets have a minimalist, chrome look to highlight the simple elegance of the cabin. The icing on the cake is the EverClean finish on both sides of the glass guaranteeing a brilliantly clear, flawless glass enclosure. Basic equipment: – Real glass shower enclosure (8 mm) with EverClean coating – Chromed wall profiles and handrail – Adjustment range: Wall connection profile +/- 10 mm – The handrail can be shortened to the desired length during fitting – Profile combined with hand towel hook