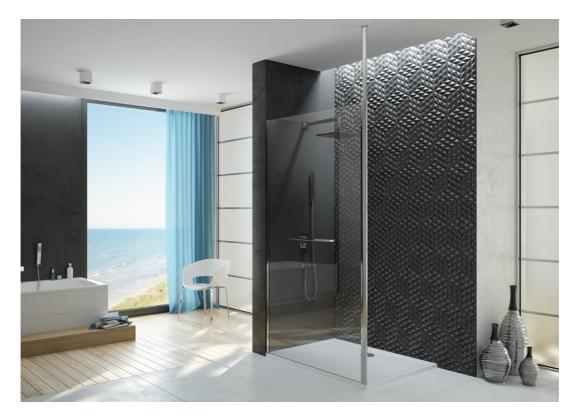

## MUNA RECTANGULAR CORNER VERSION SIDE ENTRY

Product number: Muna Rechteck Ecke Seiteneinstieg

Muna Walk In – simple and ingenious at the same time The MUNA shower enclosures extend the successful range of walk-in showers which are becoming increasingly popular. It is even easier to access. MUNA Walk In is tantalising for anyone who appreciates not only showering bliss, but also open space, functionality and modern design. All MUNA shower enclosures are equipped with the EverClean surface as standard, making them easier to clean. Thanks to the innovative profile technology, Muna shower enclosures offer the traditional installation option (horizontal wall support bar to the side wall) as well as the modern option of attachment to the ceiling. You can choose between a corner cabin (with one profile, can be mounted to the wall or ceiling) or a front wall cabin (with two profiles, can be mounted to the wall or ceiling). Basic equipment: – Real glass shower enclosure (8 mm) with EverClean coating – Chromed wall profiles and support bar – Wall connection profile +/- 10 mm – Horizontal (wall) or vertical (ceiling) mounting possible, see technical diagrams for each option – Handle included