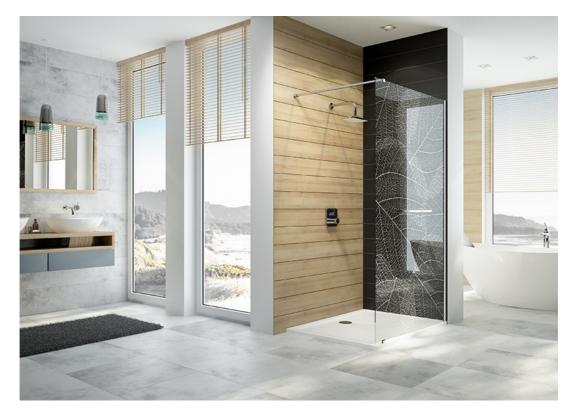

## FREE CORNER VERSION Product number: Free Eckversion

Free - functionality combined with pared-back design - natural power Authenticity and freedom are the motto of the FREE walk-in shower cabin. The open shower space is only restricted by a real glass pane with a large leaf motif print. The shower enclosure is practical and easy to clean thanks to the double-sided EverClean coating, ensuring the motif stays sparkling for a long time. You determine the depth of the shower cabin yourself by simply shortening the handrail during fitting. The wall profile, handrail and handle are all designed in a modern stainless steel look. Combine FREE with the HOESCH shower trays in acrylic and mineral cast. Basic equipment: - Real glass shower enclosure (6 mm) with motif print and EverClean coating - Wall profiles and handrail in chrome or black - Wall connection profile +/- 10 mm - The handrail can be shortened to the desired length during fitting - Handle included