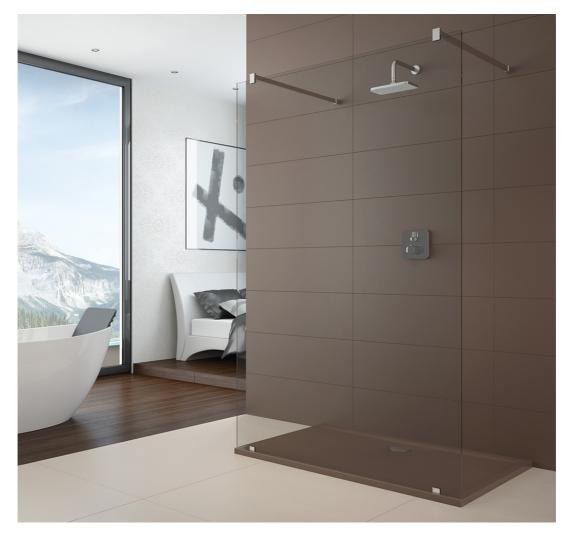

## ONE&ONE BACK-TO-WALL Product number: One&One Vorwand

One&One: striking for its pure, conscious minimalism Sometimes the simple solutions are the best. This is also true of the shower enclosure from HOESCH: the One & One. Pure freedom. Enjoy totally new space dimensions when showering with the generous XXL format. The design is impressive with its pure, conscious minimalism: You enter the real glass cabin through a simple opening. The handrail can be shortened to the desired length during fitting. The One & One corner shower enclosure consists of a 210 cm-high shower partition made from real glass. With no door, it is easy to enter via the opening at the side. All profiles and brackets have a minimalist, chrome look to highlight the simple elegance of the cabin. The icing on the cake is the EverClean finish on both sides of the glass guaranteeing a brilliantly clear, flawless glass enclosure. Basic equipment: – Real glass shower enclosure (8 mm) with EverClean coating – Chromed wall profiles and handrail – Adjustment range: Wall connection profile +/- 10 mm – The handrail can be shortened to the desired length during fitting