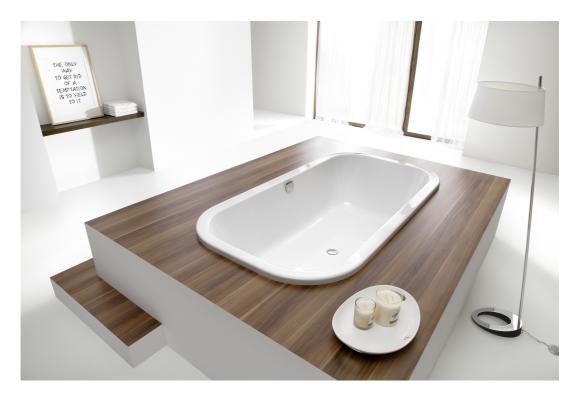

## Putman oval

## **PUTMAN OVAL**

Product number: Putman Oval

'Lady of fashion' in French design is famous for its form which often combines geometrical clearness and contrastive details in one object. For Andrée Putman the bathroom is a space of freedom, regeneration and joy of life. Soft round shapes of the apron look like delicate waves and give the bathtub creative lightness. Its interior is spacious and the siphon placed in the middle of the bathtub allows for comfortable bathing for two persons. The bathtub is also available in freestanding version with exterrior panelling.