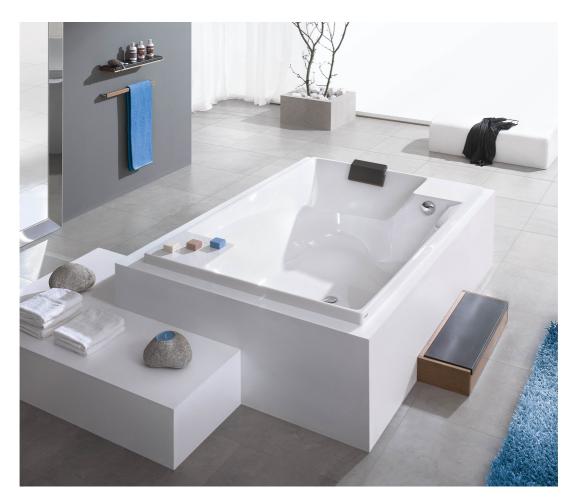

## Santee rectangular

SANTEE RECTANGULAR Product number: Santee Rechteck

Enjoy aromatic bath essences and wonderful feeling of relaxing together, forget everyday life for a few moments. Two people can comfortably sit opposite each other in the extremely spacious Santee bathtub- immerse yourself in the luxurious 500 mm deep bathtub. Relax and lean back. The inclined backrests are ergonomically shaped to give you the ultimate in muscle relaxation. Practical wide edges provide storage place for bathing accessories.