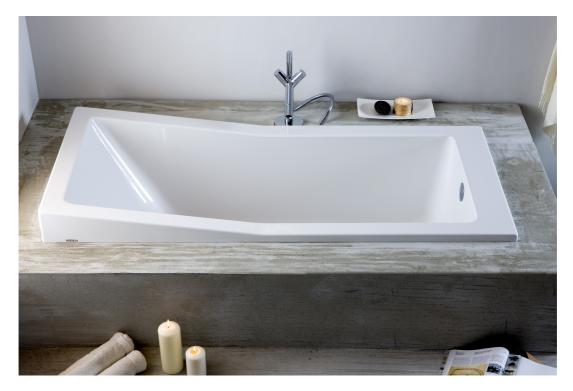

## FOSTER RECTANGULAR Product number: Foster Rechteck

Star architect Norman Foster is the master of stylistic concentration. This model is the futuristic reminiscence of traditional zinc bath which offers the ultramodern comfort of lying down. The high section gently supports your shoulders and head, while maintaining an integrated rounded form. This model is also available in three other dimensions.