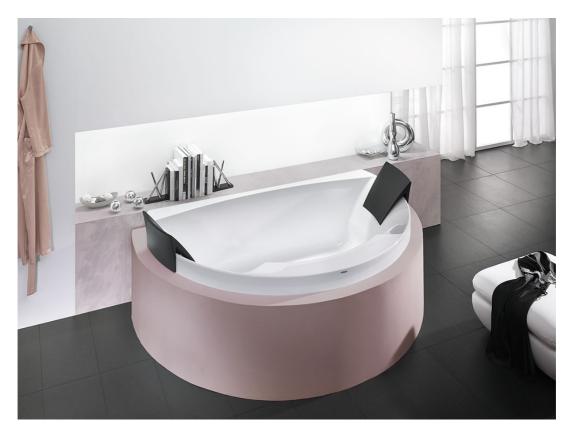

## **AVIVA BACK-TO-WALL**

Product number: Aviva Halbrund

Delight in beauty and enjoy unforgettable bathing pleasure which gives not only visual experience but also physical relaxation. Aviva model offers most enjoyable bath even to most demanding users and it is an ideal bathting place for two persons. Increase your pleasure by putting comfortable headrests at any chosen place of the Bathtub to seat or lie down comfortably. Aviva model is also available in corner or round version.