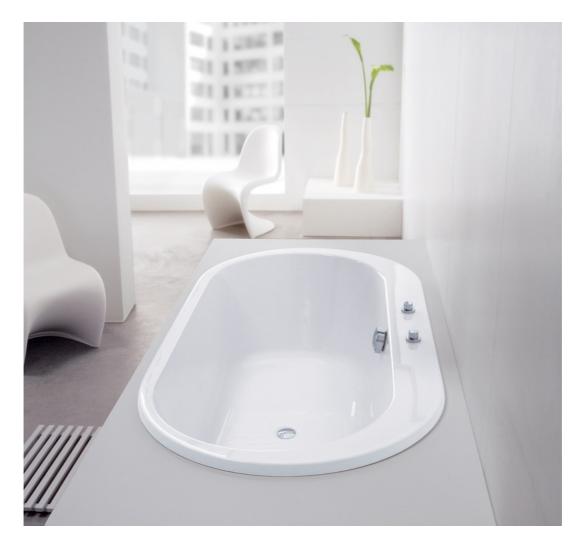

## **FOSTER OVAL**

Product number: Foster Oval

Minimalism and elegance are the mark of British architect Sir Norman Foster's designs, who created the dome of the Reichstag building in Berlin, for example. Individuality and freedom are not just words to Foster - they are core values, shaping personal experience. In light of this, his bathroom furniture become means for regeneration and well-being, creating an essential living space. The luxuriously spacious interior with opulent floor length invite you to fully surrender to the relaxing bathing experience. The asymmetrically shaped rim allows for convenient access, and also creates a shelf for fittings at its widest point.