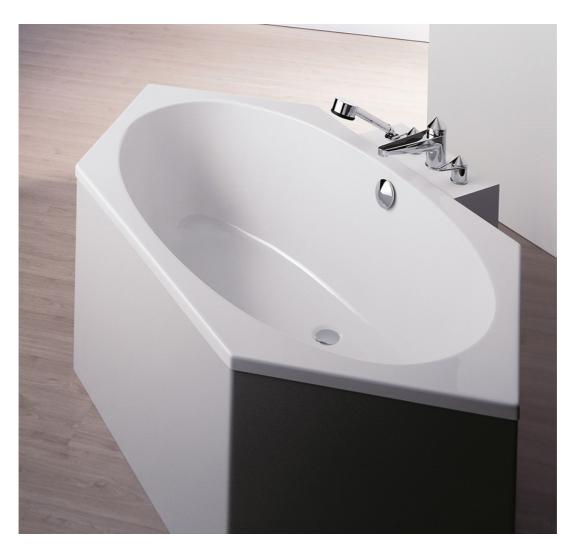

## ARMADA HEXAGONAL ASYMMETRIC

Product number: Armada Sechseck asymmetrisch

For those demading more - more choice, greater comfort, greater individuality. Model Armada is available as hexagonal bathtub in many different sizes or as an extravagant octagonal bathtub. Besides, you have the choice between different variants of the back areas: one for maximum lenght of the tub bottom or two allowing the bath pleasure for two.