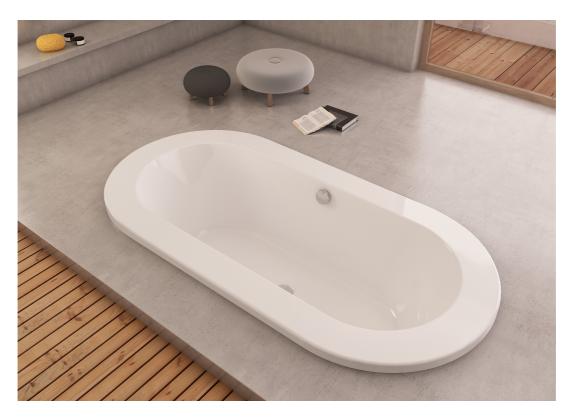

## PHILIPPE STARCK 1 OVAL

Product number: Philippe Starck 1 Oval

Philippe Starck Edition 1: The classic bathing place was traditional wooden tub, the formal presence of which is echoed and transported into modernity in this exeptional creation by Philippe Starck. Starck Edition 1 is also available in freestanding version with towel rail and in build-in version. Starck oval bathtub encourages to take enjoyable and relaxing bath. Pleasure and comfort: wide bathtub rim is an ideal place for bathing accessories or bath fittings.