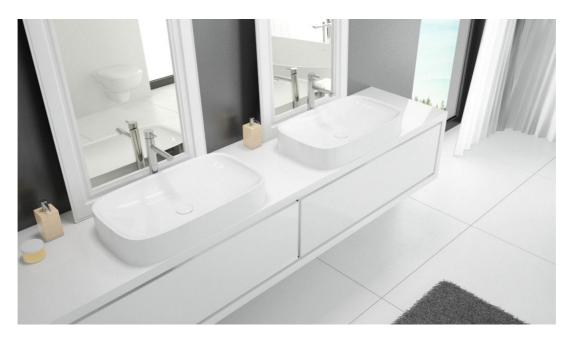

## LASENIA OVAL Product number: LaSenia Oval

The counter top washstand resembles its big sister, the free-standing LaSenia bathtub. It combines rounded edges with angles, creating a simple yet exclusive soft-edge design that is truly delightful. The smooth surface makes it especially easy to care for. In addition to ease of cleaning, the washbasin is also distinguished by its excellent durability, which is a characteristic of all products made from the innovative material Solique. • Elegant and exclusive soft-edge design • Universal rectangular shape • First-class material properties of Solique • Available in 3 sizes • Depth: 8 cm