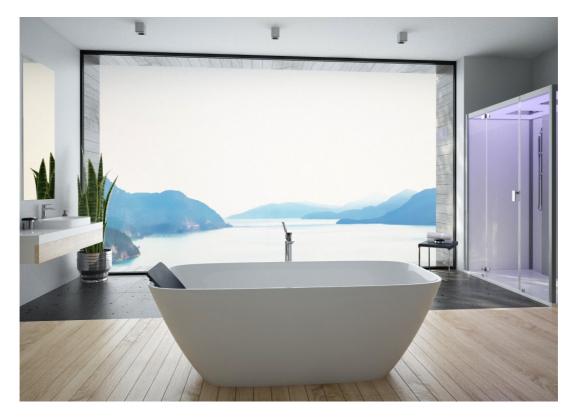

## LASENIA OVAL FREESTANDING

Product number: LaSenia Oval freistehend

The LaSenia bathtub combines rounded edges with angular lines, creating a simple, yet exclusive soft-edge design that is truly delightful. It also coordinates perfectly with a large number of other Hoesch products for a stunning look in any bathroom. The LaSenia rectangular bathtub impresses with its outstanding Solique material properties: extremely narrow tub rims with incredibly generous inner proportions and a remarkably smooth, glossy Gelcoat surface that is easy to clean and maintain. LaSenia is sure to become a new, exclusive showpiece in any sophisticated bathroom, thanks to its appealing rounded and angular Solique elements. Available in high gloss white and matt white.