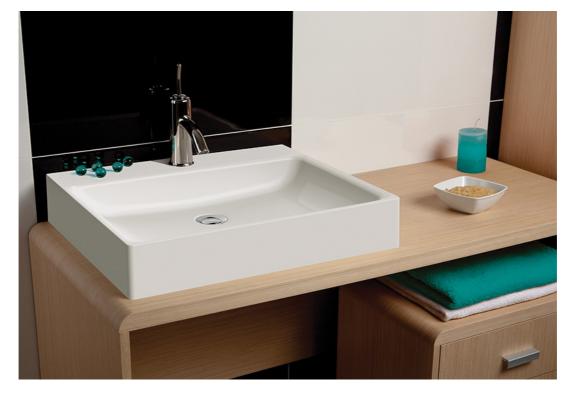

## **CARTA RECTANGULAR**

Product number: Carta Rechteck

The Carta washstand is every bit as chic as it is functional; it delights from every angle, showcasing its maximised aesthetics and its minimalist design. The angular shape ensures comfortable use, while the modern lines harmonise perfectly with other Hoesch brand products. The storage space at the back is perfectly suited to holding a toothbrush beaker or soap. • Minimalistic and elegant design • Practical rear shelf • Solique's outstanding material properties • Available in 3 sizes • Depth: 8 cm